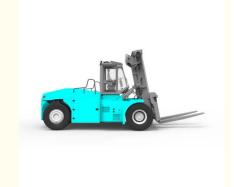

## Goodsense 3-6m Lifting Height Lead Battery 30 Ton Forklift 30000kg Electric Forklift Truck With Side Shif

Lto

## **Product Specification**

- Model Number: FB300 • Rated Loading Capacity: 30 TON Core Components: Motor, Pump, Gearbox • Weight (KG): 42500 Kg . Fork Length: 1220mm • Fork Width: 150mm 3140\*1600\*2140mm Overall Dimensions: Overall Dimension: • Place Of Origin: China • Brand Name: Goodsense Forklift Name: • Condition: New
  - Energy Supply:
  - Advantage:
  - Highlight:
- 6665\*3050\*3500mm
- **Reference Introduction** 
  - Small Vibration And Noise
- 30000kg electric forklift truck,