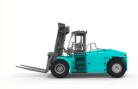

China

T/T

Goodsense

30-40work days

# Goodsense lifting height lead battery forklift 30ton electric forklift truck

## **Basic Information**

- Place of Origin:
- Brand Name:
- FB300 Model Number:
- Minimum Order Quantity: Negotiable
- Price: Negotiable Bare packaging
- Packaging Details:
- Delivery Time:
- Payment Terms:

# **Product Specification**

- Model Number:
- Rated Loading Capacity:
- Core Components:
- Weight (KG):
- . Fork Length:
- Fork Width:
- Overall Dimensions:
- Overall Dimension:
- Place Of Origin:
- Brand Name:
- Name:
- Condition:
- Energy Supply:
- Advantage:
- Highlight:



30ton electric forklift truck,



### More Images









**Advantages** 

# for more products please visit us on rdforklift.com

**Our Product Introduction** 

| 1 |                |    | FB250   | FB280   | FB300   |
|---|----------------|----|---------|---------|---------|
| 2 | Power Type     |    | Battery | Battery | Battery |
| 3 | Driving Style  |    | Seated  | Seated  | Seated  |
| 4 | Rated Capacity | kg | 25000   | 28000   | 30000   |
| 5 | Load Centre    | mm | 1200    | 1200    | 1200    |
|   |                |    |         |         |         |

**服** 瑞东

Taizhou Ruidong Import and Export Co., Ltd

S 18367688514 Sign\_0208@163.com Strategy rdforklift.com

Room 606, East Building 3, Tengda Center, Jiaojiang District, Taizhou, Zhejiang, China