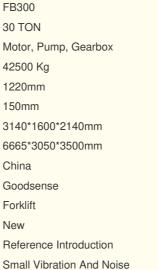

China

T/T

Goodsense

30-40work days

# Goodsense lifting height lead battery forklift 30ton electric forklift truck

## **Basic Information**

- Place of Origin:
- Brand Name:
- FB300 Model Number:
- Minimum Order Quantity: Negotiable
- Price: Negotiable Bare packaging
- Packaging Details:
- Delivery Time:
- Payment Terms:

# **Product Specification**

- Model Number:
- Rated Loading Capacity:
- Core Components:
- Weight (KG):
- . Fork Length:
- Fork Width:
- Overall Dimensions:
- Overall Dimension:
- Place Of Origin:
- Brand Name:
- Name:
- Condition:
- Energy Supply:
- Advantage:
- Highlight:



30ton electric forklift truck,



### More Images









**Advantages** 

# for more products please visit us on rdforklift.com

**Our Product Introduction** 

| 1 |                |    | FB250   | FB280   | FB300   |
|---|----------------|----|---------|---------|---------|
| 2 | Power Type     |    | Battery | Battery | Battery |
| 3 | Driving Style  |    | Seated  | Seated  | Seated  |
| 4 | Rated Capacity | kg | 25000   | 28000   | 30000   |
| 5 | Load Centre    | mm | 1200    | 1200    | 1200    |
|   |                |    |         |         |         |

**服** 瑞东

Taizhou Ruidong Import and Export Co., Ltd

S 18367688514 Sign\_0208@163.com Strategy rdforklift.com

Room 606, East Building 3, Tengda Center, Jiaojiang District, Taizhou, Zhejiang, China