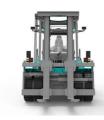

China

T/T

Goodsense

30-40work days

# Goodsense lifting height lead battery forklift 30ton electric forklift truck

## **Basic Information**

- Place of Origin:
- Brand Name:
- FB300 Model Number:
- Minimum Order Quantity: Negotiable
- Price: Negotiable Bare packaging
- Packaging Details:
- Delivery Time:
- Payment Terms:

# **Product Specification**

- Model Number:
- Rated Loading Capacity:
- Core Components:
- Weight (KG):
- . Fork Length:
- Fork Width:
- Overall Dimensions:
- Overall Dimension:
- Place Of Origin:
- Brand Name:
- Name:
- Condition:
- Energy Supply:
- Advantage:
- Highlight:



30ton electric forklift truck,



### More Images









**Advantages** 

# for more products please visit us on rdforklift.com

**Our Product Introduction** 

| 1 |                |    | FB250   | FB280   | FB300   |
|---|----------------|----|---------|---------|---------|
| 2 | Power Type     |    | Battery | Battery | Battery |
| 3 | Driving Style  |    | Seated  | Seated  | Seated  |
| 4 | Rated Capacity | kg | 25000   | 28000   | 30000   |
| 5 | Load Centre    | mm | 1200    | 1200    | 1200    |
|   |                |    |         |         |         |

**服** 瑞东

Taizhou Ruidong Import and Export Co., Ltd

S 18367688514 Sign\_0208@163.com Strategy rdforklift.com

Room 606, East Building 3, Tengda Center, Jiaojiang District, Taizhou, Zhejiang, China