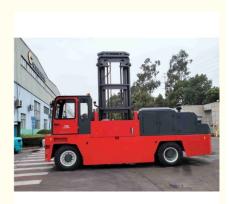

### **Product Description**

12 ton diesel side loader forklift is from GOODSENSE China. It can be both indoor and outdoor use. The driver is main focus. The driver cabin is designed for ceiling amount human factor engineering. Intelligent vehicle control, in combination with the latest engine technologies, noise, exhaust emissions and energy consumption is kept to a minimum. 12 ton diesel side loader forklift can also be used generally for long goods transport in narrow aisles or as a traditional forklift for pallet and block stacking.

### 12 ton diesel side loader forklift features:

Two in one: forklift, side loader forklift. Load capacity of 12 ton. Powerful diesel drive. Can be used both indoors and outside. Tighter turning radius and improved mobility and trafficability. Highest all-round view. Compact mast.

#### Fork carriages and mast

Mast and fork carriages are extremely compact and designed for the driver to see past the mast rather than through it giving excellent view of the load and beyond.