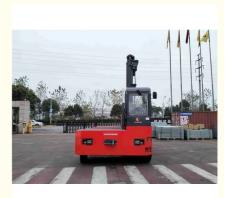

### **Product Description**

12 ton diesel side loader forklift is from GOODSENSE China. It can be both indoor and outdoor use. The driver is main focus. The driver cabin is designed for ceiling amount human factor engineering. Intelligent vehicle control, in combination with the latest engine technologies, noise, exhaust emissions and energy consumption is kept to a minimum. 12 ton diesel side loader forklift can also be used generally for long goods transport in narrow aisles or as a traditional forklift for pallet and block stacking.

### 12 ton diesel side loader forklift features:

Two in one: forklift, side loader forklift. Load capacity of 12 ton. Powerful diesel drive. Can be used both indoors and outside. Tighter turning radius and improved mobility and trafficability. Highest all-round view. Compact mast.

#### Driver's cabin

The large cabin design gives the driver all comfort and freedom of movement. All vehicle operating data is clearly displayed on the screen.

Cabin glass has been arranged to cut off unpleasant reflections intensifying visibility for safer operation.