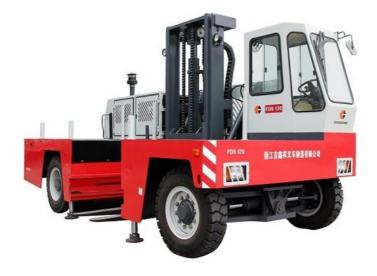

### **Product Description**

12 ton diesel side loader forklift is from GOODSENSE China. It can be both indoor and outdoor use. The driver is main focus. The driver cabin is designed for ceiling amount human factor engineering. Intelligent vehicle control, in combination with the latest engine technologies, noise, exhaust emissions and energy consumption is kept to a minimum. 12 ton diesel side loader forklift can also be used generally for long goods transport in narrow aisles or as a traditional forklift for pallet and block stacking.

### 12 ton diesel side loader forklift features:

Two in one: forklift, side loader forklift. Load capacity of 12 ton. Powerful diesel drive. Can be used both indoors and outside. Tighter turning radius and improved mobility and trafficability. Highest all-round view. Compact mast.

#### Fork carriages and mast

Mast and fork carriages are extremely compact and designed for the driver to see past the mast rather than through it giving excellent view of the load and beyond.