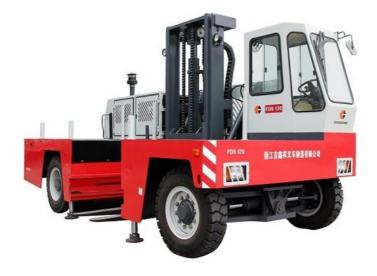

#### Fork carriages and mast

Mast and fork carriages are extremely compact and designed for the driver to see past the mast rather than through it giving excellent view of the load and beyond.