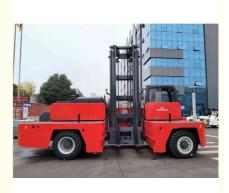

### **Product Description**

12 ton diesel side loader forklift is from GOODSENSE China. It can be both indoor and outdoor use. The driver is main focus. The driver cabin is designed for ceiling amount human factor engineering. Intelligent vehicle control, in combination with the latest engine technologies, noise, exhaust emissions and energy consumption is kept to a minimum. 12 ton diesel side loader forklift can also be used generally for long goods transport in narrow aisles or as a traditional forklift for pallet and block stacking.

### 12 ton diesel side loader forklift features:

Two in one: forklift, side loader forklift. Load capacity of 12 ton. Powerful diesel drive. Can be used both indoors and outside. Tighter turning radius and improved mobility and trafficability. Highest all-round view. Compact mast.