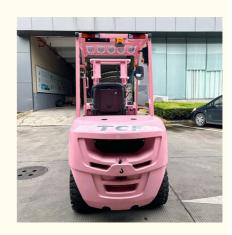

## 2.5Ton 3Ton Small Electric Forklift For Sale Outdoor Electric Forklift 2800 Kg

## **Product Specification**

Model Number: FB20 FB25 FB30
 Rated Loading Capacity: 2ton 2.5ton 3ton
 Core Components: Motor, Pump, Engine

Weight (KG): 2800 KgFork Length: 920mmFork Width: 120mm

• Overall Dimensions: 2035\*1150\*2145mm

## **Product Description**

| Model                   |        | FB30                    |  |
|-------------------------|--------|-------------------------|--|
| Power type              |        | Lithium battery         |  |
| Rated capacity          |        | 3000                    |  |
| Load center             |        | 500                     |  |
| Operator Type           | seated | seated                  |  |
| Tire type               |        | pneumatic               |  |
| Quantity of wheels      |        | 2 X /2                  |  |
| Tires Size              |        | 28X915-12PR/18X7-8-14PR |  |
| Paking brake            |        | Mechanical - Manual     |  |
| Dimension               |        |                         |  |
| Tilting Angles          | α/β(°) | 6/12                    |  |
| Height of mast          | mm     | 2120                    |  |
| Max.lift height of mast | mm     | 4160                    |  |
| Free lift height        | mm     | 150                     |  |
| Max.lift height of fork | mm     | 3000                    |  |
| Front-wheel Overhead    | mm     | 2092                    |  |
| Length(without fork)    | mm     | 2507                    |  |
| Front overhang          | mm     | 475                     |  |
| Rear overhang           | mm     | 432                     |  |
| Wheelbase               | mm     | 1600                    |  |
| Min.ground clearance    | mm     | 110                     |  |