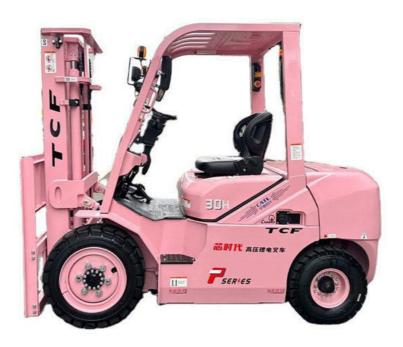

## 2.5Ton 3Ton Small Electric Forklift For Sale Outdoor Electric Forklift 2800 Kg

## **Product Specification**

Model Number: FB20 FB25 FB30
 Rated Loading Capacity: 2ton 2.5ton 3ton
 Core Components: Motor, Pump, Engine

Weight (KG): 2800 KgFork Length: 920mmFork Width: 120mm

• Overall Dimensions: 2035\*1150\*2145mm

## **Product Description**

| Model                   |        | FB30                    |  |
|-------------------------|--------|-------------------------|--|
| Power type              |        | Lithium battery         |  |
| Rated capacity          |        | 3000                    |  |
| Load center             |        | 500                     |  |
| Operator Type           | seated | seated                  |  |
| Tire type               |        | pneumatic               |  |
| Quantity of wheels      |        | 2 X /2                  |  |
| Tires Size              |        | 28X915-12PR/18X7-8-14PR |  |
| Paking brake            |        | Mechanical - Manual     |  |
| Dimension               |        |                         |  |
| Tilting Angles          | α/β(°) | 6/12                    |  |
| Height of mast          | mm     | 2120                    |  |
| Max.lift height of mast | mm     | 4160                    |  |
| Free lift height        | mm     | 150                     |  |
| Max.lift height of fork | mm     | 3000                    |  |
| Front-wheel Overhead    | mm     | 2092                    |  |
| Length(without fork)    | mm     | 2507                    |  |
| Front overhang          | mm     | 475                     |  |
| Rear overhang           | mm     | 432                     |  |
| Wheelbase               | mm     | 1600                    |  |
| Min.ground clearance    | mm     | 110                     |  |