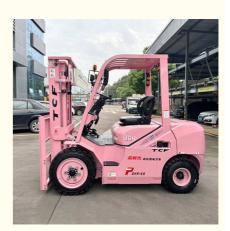

## 2.5Ton 3Ton Small Electric Forklift For Sale Outdoor Electric Forklift 2800 Kg

## **Product Specification**

Model Number: FB20 FB25 FB30
 Rated Loading Capacity: 2ton 2.5ton 3ton
 Core Components: Motor, Pump, Engine

Weight (KG): 2800 KgFork Length: 920mmFork Width: 120mm

• Overall Dimensions: 2035\*1150\*2145mm

## **Product Description**

| Model                   |        | FB30                    |  |
|-------------------------|--------|-------------------------|--|
| Power type              |        | Lithium battery         |  |
| Rated capacity          |        | 3000                    |  |
| Load center             |        | 500                     |  |
| Operator Type           | seated | seated                  |  |
| Tire type               |        | pneumatic               |  |
| Quantity of wheels      |        | 2 X /2                  |  |
| Tires Size              |        | 28X915-12PR/18X7-8-14PR |  |
| Paking brake            |        | Mechanical - Manual     |  |
| Dimension               |        |                         |  |
| Tilting Angles          | α/β(°) | 6/12                    |  |
| Height of mast          | mm     | 2120                    |  |
| Max.lift height of mast | mm     | 4160                    |  |
| Free lift height        | mm     | 150                     |  |
| Max.lift height of fork | mm     | 3000                    |  |
| Front-wheel Overhead    | mm     | 2092                    |  |
| Length(without fork)    | mm     | 2507                    |  |
| Front overhang          | mm     | 475                     |  |
| Rear overhang           | mm     | 432                     |  |
| Wheelbase               | mm     | 1600                    |  |
| Min.ground clearance    | mm     | 110                     |  |