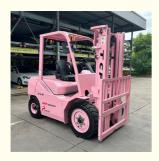

# Goodsense 1.5Ton 2Ton 2.5Ton 3Ton Small Electric Forklift For Sale

#### **Product Specification**

Model Number: FB20 FB25 FB30
 Rated Loading Capacity: 2ton 2.5ton 3ton
 Core Components: Motor, Pump, Engine

Weight (KG): 2800 Kg
 Fork Length: 920mm
 Fork Width: 120mm

• Overall Dimensions: 2035\*1150\*2145mm

## **Product Description**

| Model                   |        | FB30                    |  |
|-------------------------|--------|-------------------------|--|
| Power type              |        | Lithium battery         |  |
| Rated capacity          |        | 3000                    |  |
| Load center             |        | 500                     |  |
| Operator Type           | seated | seated                  |  |
| Tire type               |        | pneumatic               |  |
| Quantity of wheels      |        | 2 X /2                  |  |
| Tires Size              |        | 28X915-12PR/18X7-8-14PR |  |
| Paking brake            |        | Mechanical - Manual     |  |
| Dimension               |        |                         |  |
| Tilting Angles          | α/β(°) | 6/12                    |  |
| Height of mast          | mm     | 2120                    |  |
| Max.lift height of mast | mm     | 4160                    |  |
| Free lift height        | mm     | 150                     |  |
| Max.lift height of fork | mm     | 3000                    |  |
| Front-wheel Overhead    | mm     | 2092                    |  |
| Length(without fork)    | mm     | 2507                    |  |
| Front overhang          | mm     | 475                     |  |
| Rear overhang           | mm     | 432                     |  |
| Wheelbase               | mm     | 1600                    |  |
| Min.ground clearance    | mm     | 110                     |  |