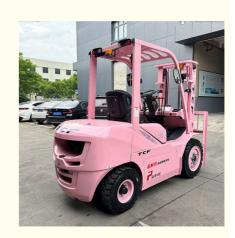

# Goodsense 1.5Ton 2Ton 2.5Ton 3Ton Small Electric Forklift For Sale

#### **Product Specification**

Model Number: FB20 FB25 FB30
 Rated Loading Capacity: 2ton 2.5ton 3ton
 Core Components: Motor, Pump, Engine

Weight (KG): 2800 Kg
 Fork Length: 920mm
 Fork Width: 120mm

• Overall Dimensions: 2035\*1150\*2145mm

## **Product Description**

| Model                   |        | FB30                    |  |
|-------------------------|--------|-------------------------|--|
| Power type              |        | Lithium battery         |  |
| Rated capacity          |        | 3000                    |  |
| Load center             |        | 500                     |  |
| Operator Type           | seated | seated                  |  |
| Tire type               |        | pneumatic               |  |
| Quantity of wheels      |        | 2 X /2                  |  |
| Tires Size              |        | 28X915-12PR/18X7-8-14PR |  |
| Paking brake            |        | Mechanical - Manual     |  |
| Dimension               |        |                         |  |
| Tilting Angles          | α/β(°) | 6/12                    |  |
| Height of mast          | mm     | 2120                    |  |
| Max.lift height of mast | mm     | 4160                    |  |
| Free lift height        | mm     | 150                     |  |
| Max.lift height of fork | mm     | 3000                    |  |
| Front-wheel Overhead    | mm     | 2092                    |  |
| Length(without fork)    | mm     | 2507                    |  |
| Front overhang          | mm     | 475                     |  |
| Rear overhang           | mm     | 432                     |  |
| Wheelbase               | mm     | 1600                    |  |
| Min.ground clearance    | mm     | 110                     |  |