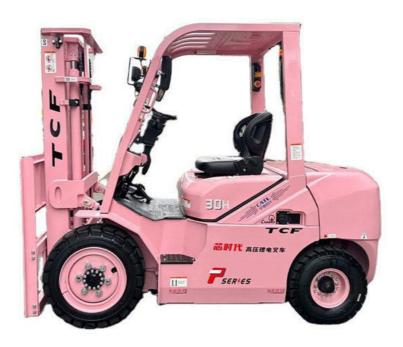

# Goodsense 1.5Ton 2Ton 2.5Ton 3Ton Small Electric Forklift For Sale

#### **Product Specification**

Model Number: FB20 FB25 FB30
 Rated Loading Capacity: 2ton 2.5ton 3ton
 Core Components: Motor, Pump, Engine

Weight (KG): 2800 Kg
 Fork Length: 920mm
 Fork Width: 120mm

• Overall Dimensions: 2035\*1150\*2145mm

## **Product Description**

| Model                   |        | FB30                    |  |
|-------------------------|--------|-------------------------|--|
| Power type              |        | Lithium battery         |  |
| Rated capacity          |        | 3000                    |  |
| Load center             |        | 500                     |  |
| Operator Type           | seated | seated                  |  |
| Tire type               |        | pneumatic               |  |
| Quantity of wheels      |        | 2 X /2                  |  |
| Tires Size              |        | 28X915-12PR/18X7-8-14PR |  |
| Paking brake            |        | Mechanical - Manual     |  |
| Dimension               |        |                         |  |
| Tilting Angles          | α/β(°) | 6/12                    |  |
| Height of mast          | mm     | 2120                    |  |
| Max.lift height of mast | mm     | 4160                    |  |
| Free lift height        | mm     | 150                     |  |
| Max.lift height of fork | mm     | 3000                    |  |
| Front-wheel Overhead    | mm     | 2092                    |  |
| Length(without fork)    | mm     | 2507                    |  |
| Front overhang          | mm     | 475                     |  |
| Rear overhang           | mm     | 432                     |  |
| Wheelbase               | mm     | 1600                    |  |
| Min.ground clearance    | mm     | 110                     |  |