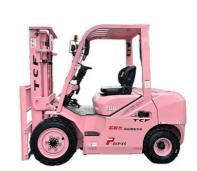

# Goodsense 1.5Ton 2Ton 2.5Ton 3Ton Small Electric Forklift For Sale

#### **Product Specification**

Model Number: FB20 FB25 FB30
 Rated Loading Capacity: 2ton 2.5ton 3ton
 Core Components: Motor, Pump, Engine

Weight (KG): 2800 Kg
 Fork Length: 920mm
 Fork Width: 120mm

• Overall Dimensions: 2035\*1150\*2145mm

## **Product Description**

| Model                   |        | FB30                    |  |
|-------------------------|--------|-------------------------|--|
| Power type              |        | Lithium battery         |  |
| Rated capacity          |        | 3000                    |  |
| Load center             |        | 500                     |  |
| Operator Type           | seated | seated                  |  |
| Tire type               |        | pneumatic               |  |
| Quantity of wheels      |        | 2 X /2                  |  |
| Tires Size              |        | 28X915-12PR/18X7-8-14PR |  |
| Paking brake            |        | Mechanical - Manual     |  |
| Dimension               |        |                         |  |
| Tilting Angles          | α/β(°) | 6/12                    |  |
| Height of mast          | mm     | 2120                    |  |
| Max.lift height of mast | mm     | 4160                    |  |
| Free lift height        | mm     | 150                     |  |
| Max.lift height of fork | mm     | 3000                    |  |
| Front-wheel Overhead    | mm     | 2092                    |  |
| Length(without fork)    | mm     | 2507                    |  |
| Front overhang          | mm     | 475                     |  |
| Rear overhang           | mm     | 432                     |  |
| Wheelbase               | mm     | 1600                    |  |
| Min.ground clearance    | mm     | 110                     |  |