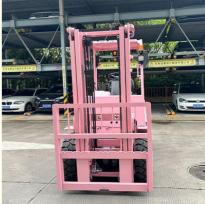

hina

Goodsense

Negotiable

Negotiable

T/T

Bare packaging

30-40work days

FB20 FB25 FB30

# Goodsense High Quality Lithium Battery Forklift

### **Basic Information**

- Place of Origin:
- Brand Name:
- FB20 Model Number:
- Minimum Order Quantity:
- Price:
- Packaging Details:
- Delivery Time:
- Payment Terms:



## **Product Specification**

- Model Number:
- Rated Loading Capacity:
- Core Components:
- Weight (KG):
- . Fork Length:
- Fork Width:
- Overall Dimensions:
- Rated Capacity:
- Place Of Origin:
- Brand Name:
- Name:
- Condition:
- Energy Supply:
- Advantage:
- Highlight:
- 2ton 2.5ton 3ton Motor, Pump, Engine 2800 Kg 920mm 120mm 2035\*1150\*2145mm 1500KG China Goodsense Forklift New **Reference Introduction** Small Vibration And Noise

goodsense lithium battery forklift,





#### More Images







## **Product Description**

| Model                   |        | FB30                    |
|-------------------------|--------|-------------------------|
| Power type              |        | Lithium battery         |
| Rated capacity          |        | 3000                    |
| Load center             |        | 500                     |
| Operator Type           | seated |                         |
| Tire type               |        | pneumatic               |
| Quantity of wheels      |        | 2 X /2                  |
| Tires Size              |        | 28X915-12PR/18X7-8-14PR |
| Paking brake            |        | Mechanical - Manual     |
| Dimension               |        |                         |
| Tilting Angles          | α/β(°) | 6/12