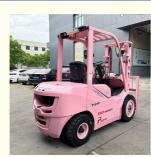

otiable

Negotiable

T/T

Bare packaging

30-40work days

FB20 FB25 FB30

# Goodsense High Quality Lithium Battery Forklift

### **Basic Information**

- Place of Origin:
- Brand Name:
- FB20 Model Number:
- Minimum Order Quantity:
- Price:
- Packaging Details:
- Delivery Time:
- Payment Terms:



## **Product Specification**

- Model Number:
- Rated Loading Capacity:
- Core Components:
- Weight (KG):
- . Fork Length:
- Fork Width:
- Overall Dimensions:
- Rated Capacity:
- Place Of Origin:
- Brand Name:
- Name:
- Condition:
- Energy Supply:
- Advantage:
- Highlight:
- 2ton 2.5ton 3ton Motor, Pump, Engine 2800 Kg 920mm 120mm 2035\*1150\*2145mm 1500KG China Goodsense Forklift New **Reference Introduction** Small Vibration And Noise

goodsense lithium battery forklift,





#### More Images







## **Product Description**

| Model                   |        | FB30                    |
|-------------------------|--------|-------------------------|
| Power type              |        | Lithium battery         |
| Rated capacity          |        | 3000                    |
| Load center             |        | 500                     |
| Operator Type           | seated |                         |
| Tire type               |        | pneumatic               |
| Quantity of wheels      |        | 2 X /2                  |
| Tires Size              |        | 28X915-12PR/18X7-8-14PR |
| Paking brake            |        | Mechanical - Manual     |
| Dimension               |        |                         |
| Tilting Angles          | α/β(°) | 6/12                    |
| Height o