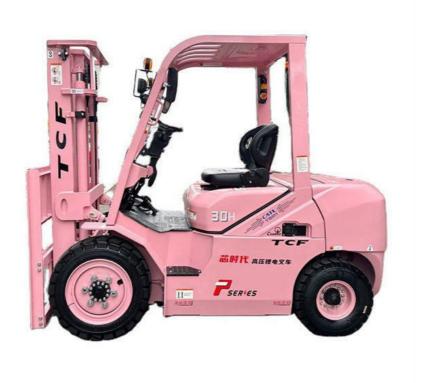

# Goodsense High Quality Lithium Battery Forklift

goodsense lithium battery forklift,

## **Product Description**

| Model                   |        | FB30                    |
|-------------------------|--------|-------------------------|
| Power type              |        | Lithium battery         |
| Rated capacity          |        | 3000                    |
| Load center             |        | 500                     |
| Operator Type           | seated |                         |
| Tire type               |        | pneumatic               |
| Quantity of wheels      |        | 2 X /2                  |
| Tires Size              |        | 28X915-12PR/18X7-8-14PR |
| Paking brake            |        | Mechanical - Manual     |
| Dimension               |        |                         |
| Tilting Angles          | α/β(°) | 6/12                    |
| Height of mast          | mm     | 2120                    |
| Max.lift height of mast | mm     | 4160                    |
| Free lift height        | mm     | 150                     |
| Max.lift height of fork | mm     | 3000                    |
| Front-wheel Overhead    | mm     | 2092                    |
| Length(without fork)    | mm     | 2507                    |
| Front overhang          | mm     | 475                     |
| Rear overhang           | mm     | 432                     |
| Wheelbase               | mm     | 1600                    |
| Min.ground clearance    | mm     | 110                     |
|                         |        |                         |