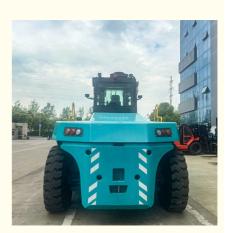

## **Product Specification**

Model Number: FB300Rated Loading Capacity: 30 TON

• Core Components: Motor, Pump, Gearbox

Weight (KG): 42500 Kg
 Fork Length: 1220mm
 Fork Width: 150mm

Overall Dimensions: 3140\*1600\*2140mm
 Overall Dimension: 6665\*3050\*3500mm

Place Of Origin: China
Brand Name: Goodsense
Name: Forklift
Condition: New

Energy Supply: Reference Introduction
 Advantage: Small Vibration And Noise
 Highlight: lead acid battery forklift 30ton,

| Product Description |  |
|---------------------|--|
|                     |  |
|                     |  |
|                     |  |
|                     |  |
|                     |  |
|                     |  |
|                     |  |
|                     |  |
|                     |  |
|                     |  |
|                     |  |
| Advantages          |  |
| Advantages          |  |
|                     |  |
|                     |  |
|                     |  |
|                     |  |
|                     |  |
|                     |  |
|                     |  |
|                     |  |
|                     |  |
|                     |  |
|                     |  |
|                     |  |
|                     |  |
|                     |  |
|                     |  |
|                     |  |
|                     |  |
|                     |  |
|                     |  |
|                     |  |
|                     |  |
|                     |  |