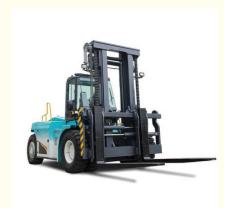

## **Product Specification**

Model Number: FB300Rated Loading Capacity: 30 TON

• Core Components: Motor, Pump, Gearbox

Weight (KG): 42500 Kg
 Fork Length: 1220mm
 Fork Width: 150mm

Overall Dimensions: 3140\*1600\*2140mm
 Overall Dimension: 6665\*3050\*3500mm

Place Of Origin: China
Brand Name: Goodsense
Name: Forklift
Condition: New

Energy Supply: Reference Introduction
 Advantage: Small Vibration And Noise
 Highlight: lead acid battery forklift 30ton,

| Product Description |  |
|---------------------|--|
|                     |  |
|                     |  |
|                     |  |
|                     |  |
|                     |  |
|                     |  |
|                     |  |
|                     |  |
|                     |  |
|                     |  |
|                     |  |
| Advantages          |  |
| Advantages          |  |
|                     |  |
|                     |  |
|                     |  |
|                     |  |
|                     |  |
|                     |  |
|                     |  |
|                     |  |
|                     |  |
|                     |  |
|                     |  |
|                     |  |
|                     |  |
|                     |  |
|                     |  |
|                     |  |
|                     |  |
|                     |  |
|                     |  |
|                     |  |
|                     |  |
|                     |  |