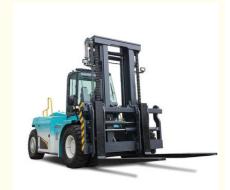

# New Design Battery Powered Forklift 30000kg Heavy Duty Forklift Truck

#### **Product Specification**

Model Number: FB300Rated Loading Capacity: 30 TON

• Core Components: Motor, Pump, Gearbox

Weight (KG): 42500 Kg
 Fork Length: 1220mm
 Fork Width: 150mm

Overall Dimensions: 3140\*1600\*2140mm
 Overall Dimension: 6665\*3050\*3500mm

## **Product Description**

new design battery powered forklift 30000kg heavy duty forklift truck