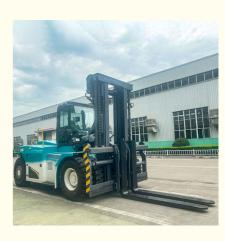

# New Design Battery Powered Forklift 30000kg Heavy Duty Forklift Truck

#### **Product Specification**

Model Number: FB300Rated Loading Capacity: 30 TON

• Core Components: Motor, Pump, Gearbox

Weight (KG): 42500 Kg
 Fork Length: 1220mm
 Fork Width: 150mm

Overall Dimensions: 3140\*1600\*2140mm
 Overall Dimension: 6665\*3050\*3500mm

## **Product Description**

new design battery powered forklift 30000kg heavy duty forklift truck